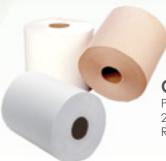

# **Environmentally - Friendly Roll Towels**

Our roll towels meet or exceed EPA guidelines for post-consumer waste content. 100% recycled, 40% post-consumer waste content.

### New XL Series Roll Towel Options

#### **CL990W**

Premium White, 23 lb. Basis Weight, Embossed Roll Towel, 8x925/6

#### **CL980N**

Premium 100% Recycled, Natural 23 lb. Basis Weight, Embossed Roll Towel, 8x925/6

### **CL980W**

Premium 100% Recycled, White, 23 lb. Basis Weight, Embossed Roll Towel, 8x925/6