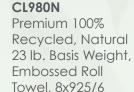

#### **CL980N**

Premium 100% Recycled, Natural 23 lb. Basis Weight, Embossed Roll Towel, 8x925/6