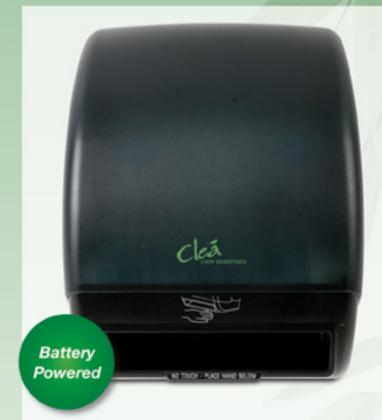

# Controlled - Use Hand Towel System

# Automatic Hands-Free Dispensing System

- Eliminates cross contamination
- Controls usage and reduces costs
- Motion activated, free of cranks and levers
- Labor Savings Never out stub roll feature
- Adjustable Settings
  - Towel length
  - Dispense delay
  - Towel saver

Cleá's elegant automatic towel dispenser hygenically dispenses towels with each activation, ensuring reduced consumption, no cross contamination, and increased labor savings.

**CL502EW**Available in white

## Hygienic Solutions.....

Hands Free, Controlled-use Roll Towel System

The smooth, quiet, operation of the automatic hands-free dispenser, hygenically dispenses a pre-measured towel with each activation.

- Stub roll feature allows maintenance staff to maximize dispenser capacity & extend service intervals, while eliminating stub roll waste
- Each serving of towel is pre-measured to your length of choice
- A transparent cover allows at-a-glance maintenance checks
- Durable plastic construction, and a locking door prevents vandalism, product pilferage, and waste
- Slotted back housing for easy installation