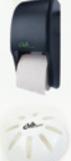

# Controlled - Use Hand Towel System

- Stub roll feature allows maintenance staff to maximize dispenser capacity & extend service intervals, while eliminating stub roll waste
- Each serving of towel is pre-measured to your length of choice
- A transparent cover allows at-a-glance maintenance checks
- Durable plastic construction, and a locking door prevents vandalism, product pilferage, and waste
- Slotted back housing for easy installation