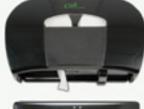

# Automatic Hands-Free Dispensing System

- Eliminates cross contamination
- Controls usage and reduces costs
- Motion activated, free of cranks and levers
- Labor Savings Never out stub roll feature
- Adjustable Settings
  - Towel length
  - Dispense delay
  - Towel saver

Cleá's elegant automatic towel dispenser hygenically dispenses towels with each activation, ensuring reduced consumption, no cross contamination, and increased labor savings.

**CL502EW**Available in white

## Hygienic Solutions.....

Hands Free, Controlled-use Roll Towel System

The smooth, quiet, operation of the automatic hands-free dispenser, hygenically dispenses a pre-measured towel with each activation.

- Stub roll feature allows maintenance staff to maximize dispenser capacity & extend service intervals, while eliminating stub roll waste
- Each serving of towel is pre-measured to your length of choice
- A transparent cover allows at-a-glance maintenance checks
- Durable plastic construction, and a locking door prevents vandalism, product pilferage, and waste
- Slotted back housing for easy installation