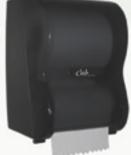

# Automatic Hands-Free Dispensing System

- Eliminates cross contamination
- Controls usage and reduces costs
- Motion activated, free of cranks and levers
- Labor Savings Never out stub roll feature
- Adjustable Settings
  - Towel length
  - Dispense delay
  - Towel saver

Cleá's elegant automatic towel dispenser hygenically dispenses towels with each activation, ensuring reduced consumption, no cross contamination, and increased labor savings.

**CL502EW**Available in white

## Hygienic Solutions.....

Hands Free, Controlled-use Roll Towel System

The smooth, quiet, operation of the automatic hands-free dispenser, hygenically dispenses a pre-measured towel with each activation.

- Stub roll feature allows maintenance staff to maximize dispenser capacity & extend service intervals, while eliminating stub roll waste
- Each serving of towel is pre-measured to your length of choice
- A transparent cover allows at-a-glance maintenance checks
- Durable plastic construction, and a locking door prevents vandalism, product pilferage, and waste
- Slotted back housing for easy installation