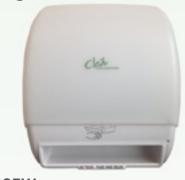

Cleá's elegant automatic towel dispenser hygenically dispenses towels with each activation, ensuring reduced consumption, no cross contamination, and increased labor savings.

**CL502EW**Available in white